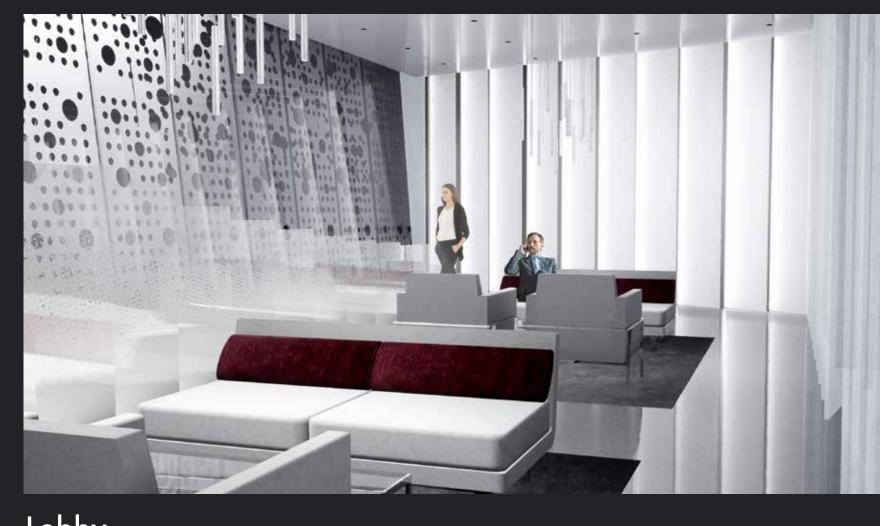

PATTERN
Begin with uniformed pattern

Reception

Exhibit

SCALE: 3/8" = 1'0"

OWN TIME