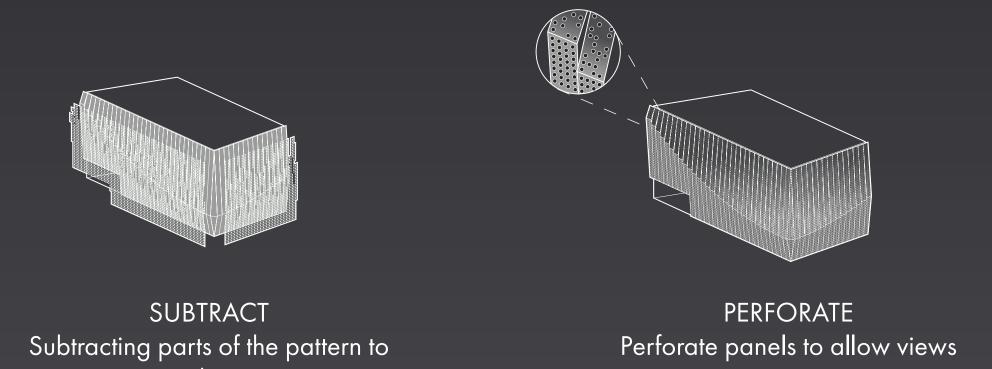

# PRECISION TO MASTERY

Fundamental materials such as ceramics, quartzite, and sintered stones focus on the brand's technical attribute. Perforated steel, steel mesh, metal imbedded glass and sensitile glass represents the brand's attention to detail and high-tech fabrication techniques. They are multi-dimensional and were specifically chosen to identify with the materials used in OMEGA watches.