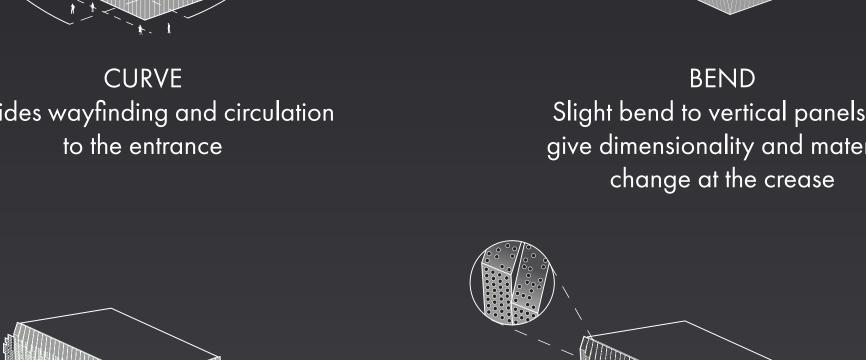

# PRECISION TO MASTERY

Fundamental materials such as ceramics, quartzite, and sintered stones focus on the brand's technical attribute. Perforated steel, steel mesh, metal imbedded glass and sensitile glass represents the brand's attention to detail and high-tech fabrication techniques. They are multi-dimensional and were specifically chosen to identify with the materials used in OMEGA watches.