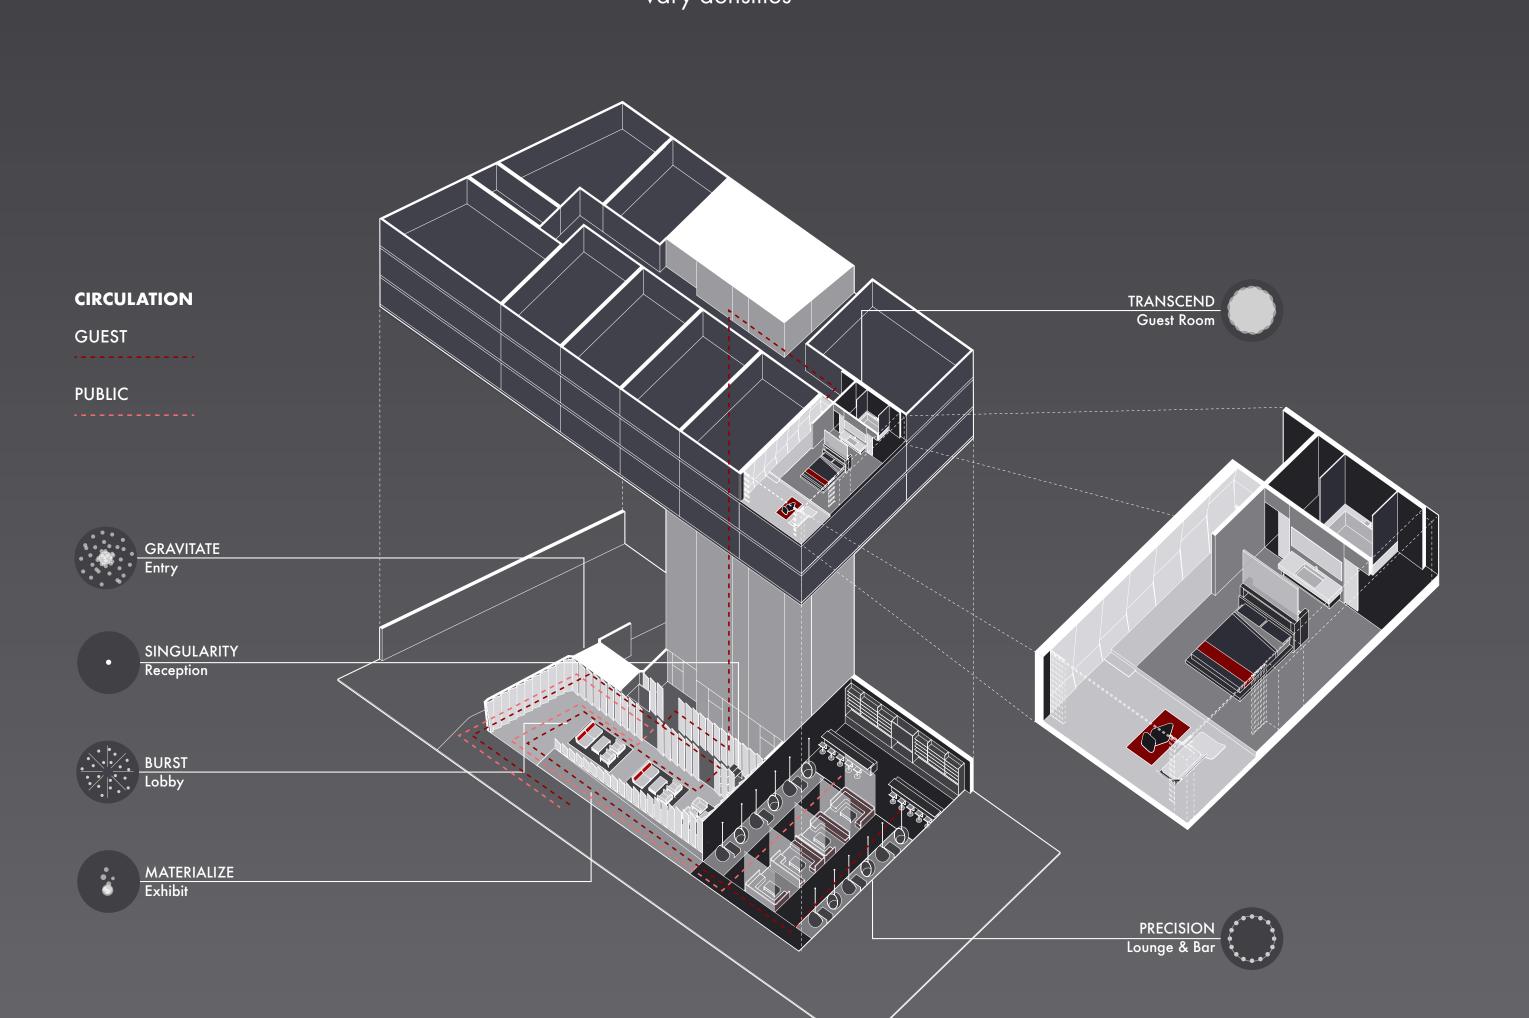

### Be the Master of Your Own Time

Time is no longer the linear construct we perceived it to be. The OMEGA Boutique Hotel is aa journey through the multi-dimensional facets of time, allowing guests to break out of its conventions. It is a physical experience at the quantum level, leading to the eventual transcendence of time itself.

# PRECISION TO MASTERY

Fundamental materials such as ceramics, quartzite, and sintered stones focus on the brand's technical attribute. Perforated steel, steel mesh, metal imbedded glass and sensitile glass represents the brand's attention to detail and high-tech fabrication techniques. They are multi-dimensional and were specifically chosen to identify with the materials used in OMEGA watches.