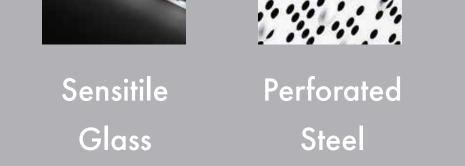

# PRECISION TO MASTERY

Fundamental materials such as ceramics, quartzite, and sintered stones focus on the brand's technical attribute. Perforated steel, steel mesh, metal imbedded glass and sensitile glass represents the brand's attention to detail and high-tech fabrication techniques. They are multi-dimensional and were specifically chosen to identify with the materials used in OMEGA watches.