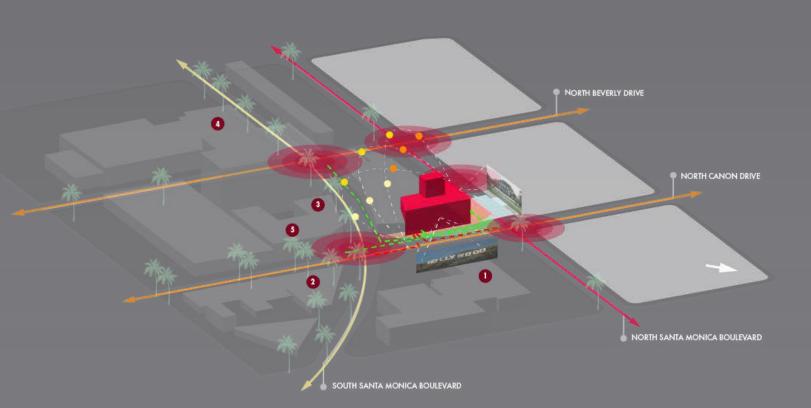

PATTERN
Begin with uniformed pattern

Reception

Exhibit

SCALE: 3/8" = 1'0"

OWN TIME