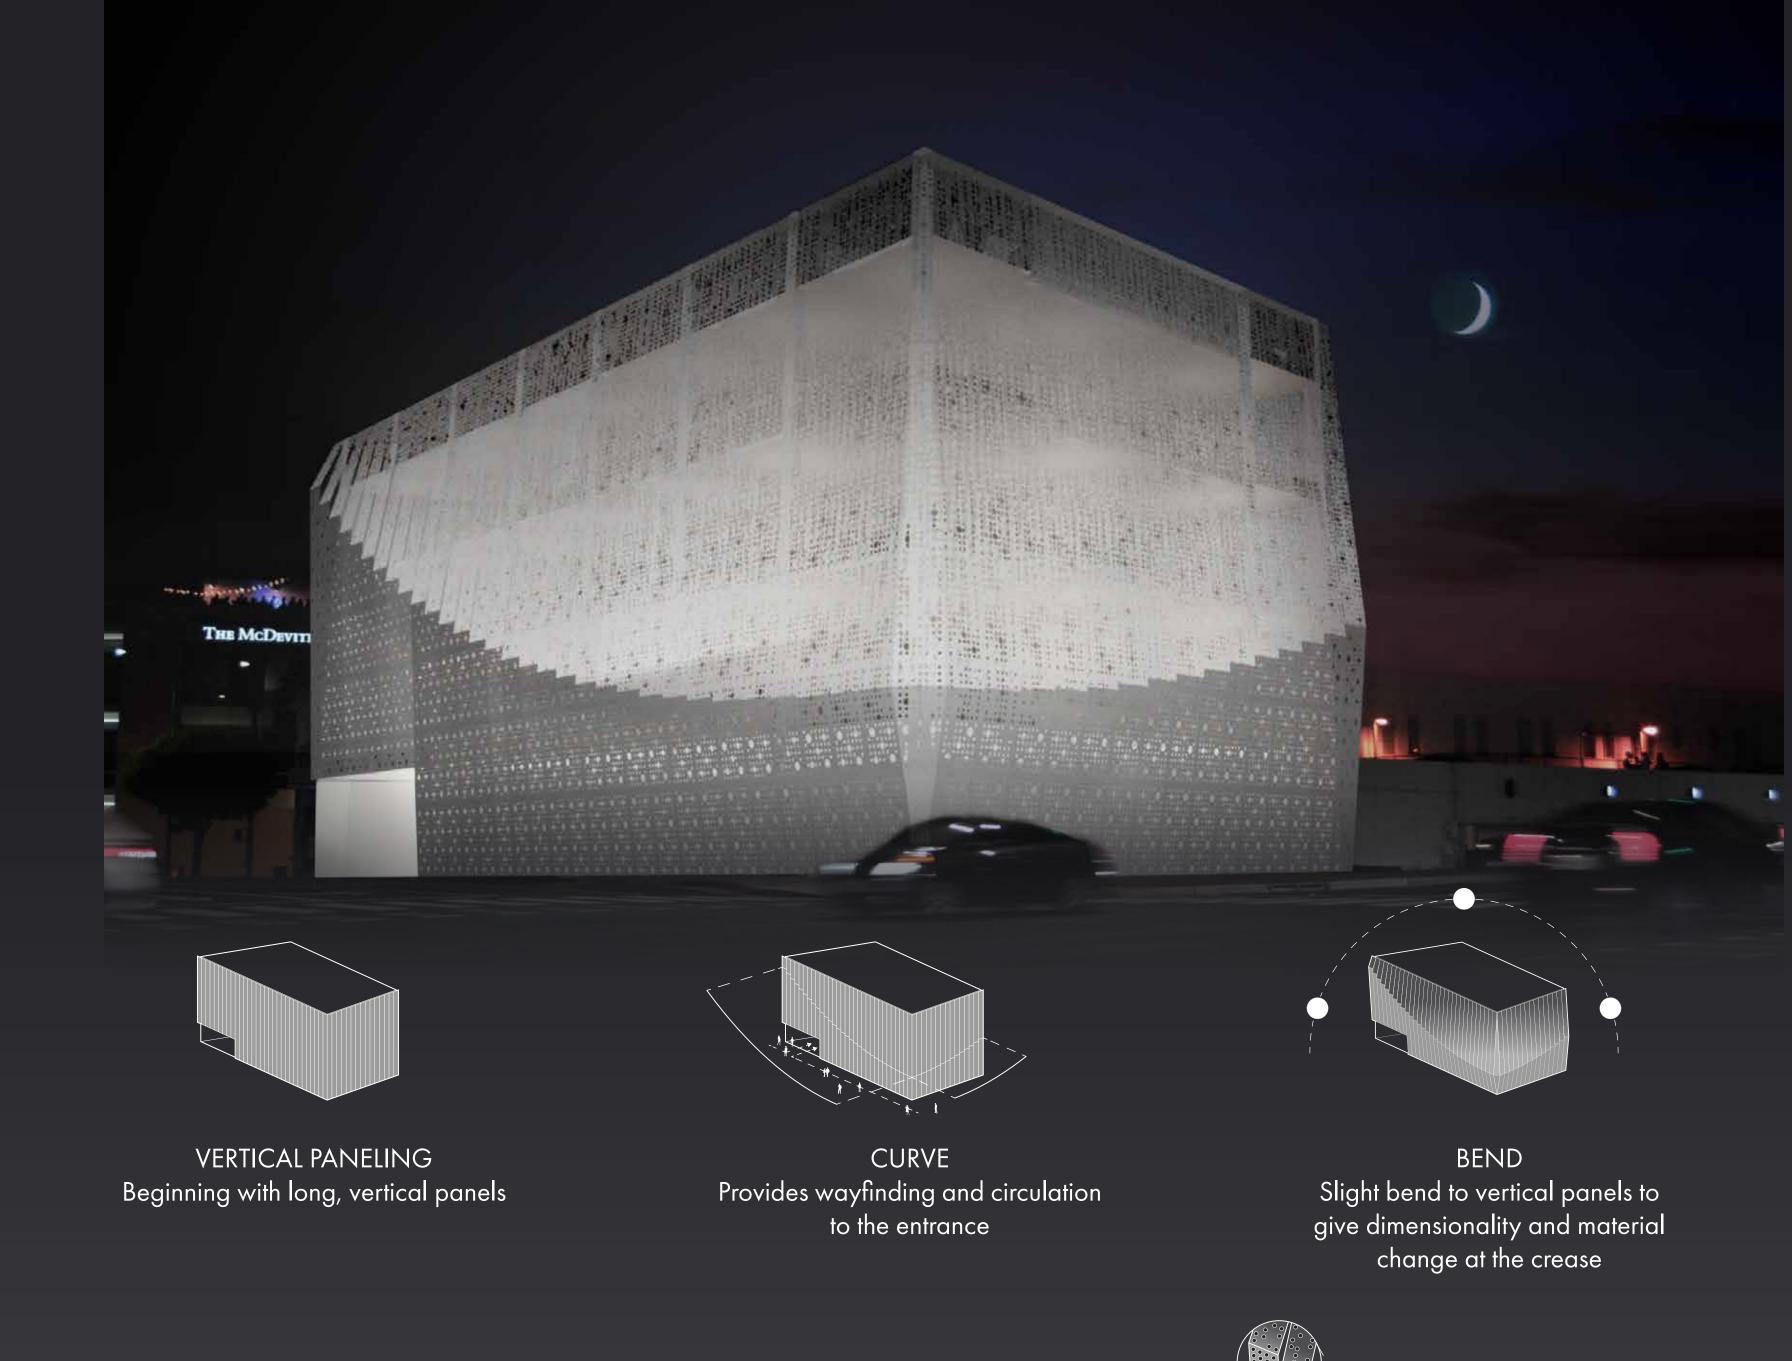

# PRECISION TO MASTERY

Fundamental materials such as ceramics, quartzite, and sintered stones focus on the brand's technical attribute. Perforated steel, steel mesh, metal imbedded glass and sensitile glass represents the brand's attention to detail and high-tech fabrication techniques. They are multi-dimensional and were specifically chosen to identify with the materials used in OMEGA watches.