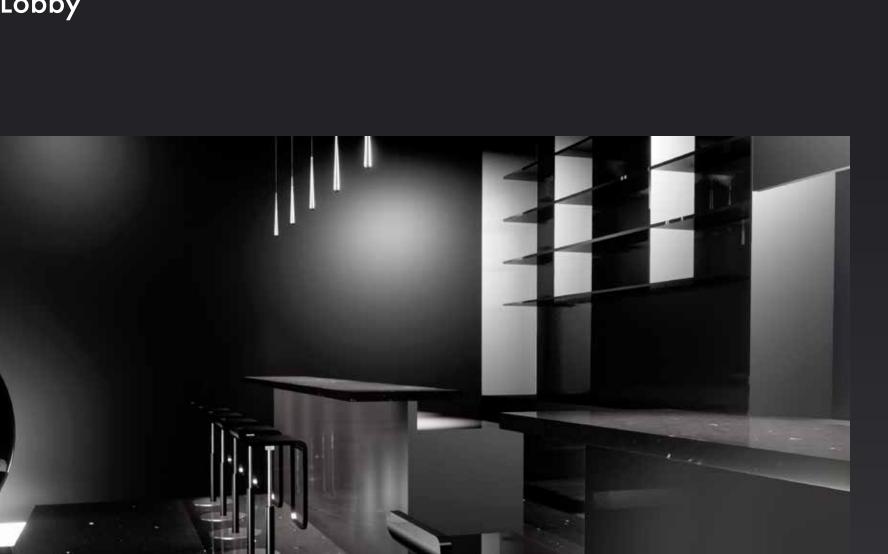

# PRECISION TO MASTERY

Fundamental materials such as ceramics, quartzite, and sintered stones focus on the brand's technical attribute. Perforated steel, steel mesh, metal imbedded glass and sensitile glass represents the brand's attention to detail and high-tech fabrication techniques. They are multi-dimensional and were specifically chosen to identify with the materials used in OMEGA watches.