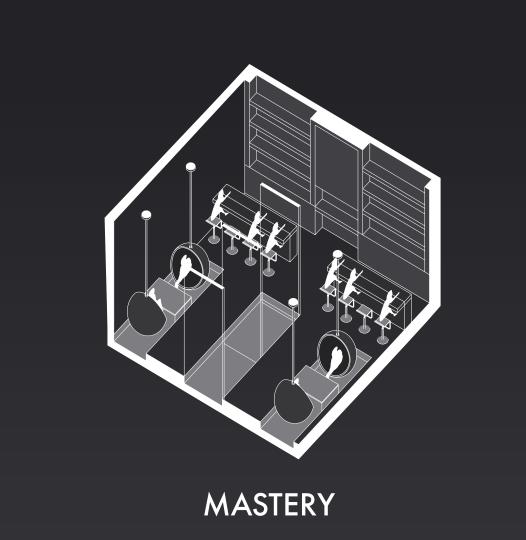

PATTERN
Begin with uniformed pattern

Reception

Exhibit

SCALE: 3/8" = 1'0"

OWN TIME