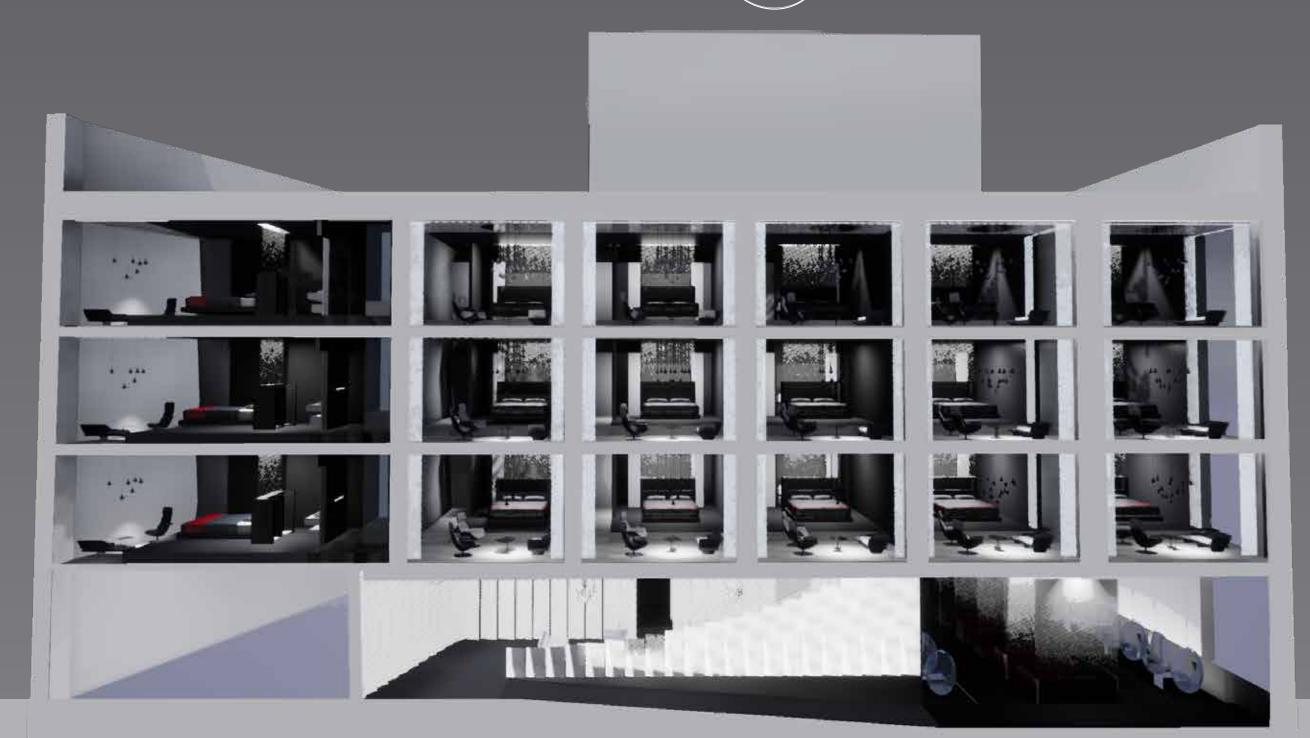

### Be the Master of Your Own Time

Time is no longer the linear construct we perceived it to be. The OMEGA Boutique Hotel is aa journey through the multi-dimensional facets of time, allowing guests to break out of its conventions. It is a physical experience at the quantum level, leading to the eventual transcendence of time itself.

# PRECISION TO MASTERY

Fundamental materials such as ceramics, quartzite, and sintered stones focus on the brand's technical attribute. Perforated steel, steel mesh, metal imbedded glass and sensitile glass represents the brand's attention to detail and high-tech fabrication techniques. They are multi-dimensional and were specifically chosen to identify with the materials used in OMEGA watches.