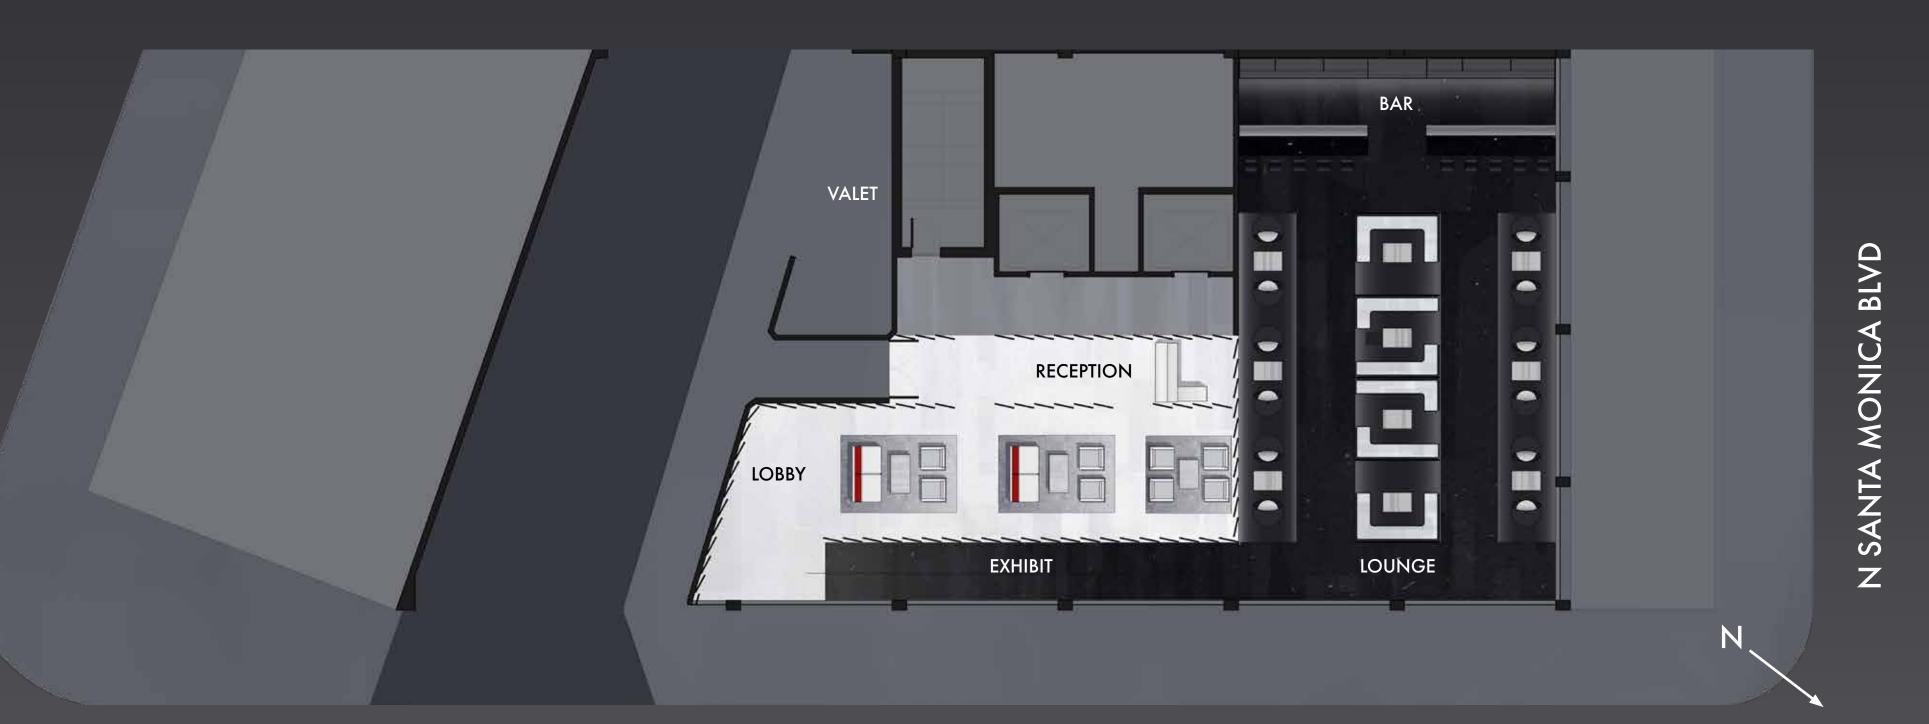

PATTERN
Begin with uniformed pattern

Reception

Exhibit

SCALE: 3/8" = 1'0"

OWN TIME