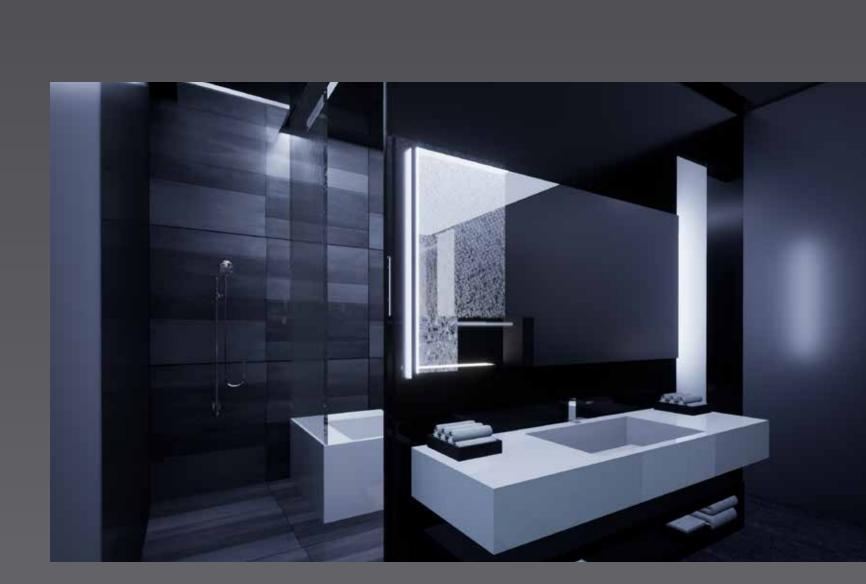

# PRECISION TO MASTERY

Fundamental materials such as ceramics, quartzite, and sintered stones focus on the brand's technical attribute. Perforated steel, steel mesh, metal imbedded glass and sensitile glass represents the brand's attention to detail and high-tech fabrication techniques. They are multi-dimensional and were specifically chosen to identify with the materials used in OMEGA watches.